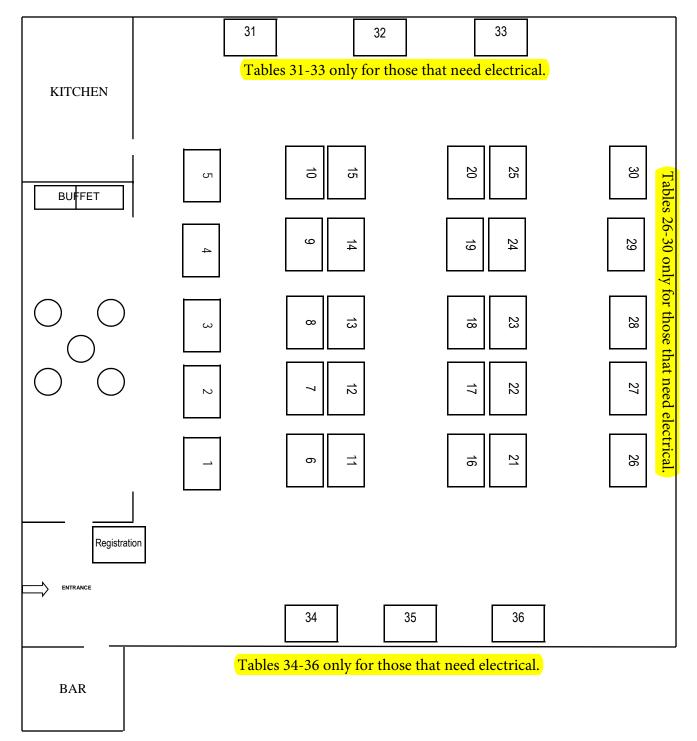

#### **EXHIBITING GUIDELINES:**

Exhibit Set-Up is from 2:00PM to 3:45PM on the day of each show. Exhibit Locations will be determined on a first-come, first-served basis Show organizers reserve the right to reassign table locations as necessary.

**Quiet Cannon** 901 N. Via San Clemente Montebello, CA 90640 (323) 724-4500 Napredak Hall 770 Montague Expressway San Jose, CA 95131 (408) 435-9933 **DISPLAYS:** All exhibit displays larger than 3 ft. high need to be around the perimeter of the room. If your display is larger than 3'Hx4'W please advise, check the appropriate box on the registration form; MFASC/MFANC will place you at one of the perimeter table tops. Please remember this is a table top show.

# MFASC EXHIBIT LOCATIONS METAL FINISHING CONFERENCE

## EXHIBIT LOCATIONS METAL FINISHING CONFERENCE